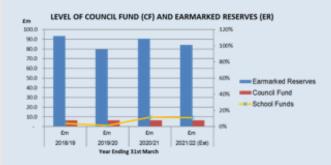

## Level of Council Fund (CF) and Earmarked Reserves (ER)

## Level of Reserves

|                    | 2018/19<br>£m | 2019/20<br>Em | 2020/21<br>£m | 2021/22 (Est)<br>£m |
|--------------------|---------------|---------------|---------------|---------------------|
| Earmarked Reserves | 93.4          | 79.5          | 90.7          | 84.3                |
| Council Fund       | 6.5           | 6.5           | 6.5           | 6.5                 |
| School Funds       | 3.1           | 1.1           | 9.6           | 9.2                 |