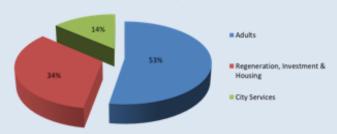

## 2021/22 Revenue Forecast Position - December

| Directorate                       | Current | Budget   | Variance | Variance |
|-----------------------------------|---------|----------|----------|----------|
|                                   | Budget  | Forecast |          |          |
|                                   | €'000   | £.000    | £'000    | %        |
| Children & Young People           | 26,743  | 24,985   | - 1,758  | (6.6)    |
| Adult & Community Services        | 51,475  | 49,528   | - 1,947  | (3.8)    |
| Education                         | 15,655  | 14,993   | - 662    | (4.2)    |
| Schools                           | 111,159 | 111,676  | 517      | 0.5      |
| Regeneration, Investment & Housin | 10,911  | 10,949   | 38       | 0.3      |
| City Services                     | 25,632  | 25,826   | 194      | 0.8      |
| Corporate Services                | 19,651  | 19,259   | (392)    | (2.0)    |
| Total Directorates                | 261,226 | 257,216  | (4,010)  | (1.5)    |
| Capital Financing                 | 25,462  | 22,723   | (2,739)  | (10.8)   |
| Contingency/ Provisions           | 5,670   | 3,247    | (2,423)  | (42.7)   |
| Levies / other                    | 24,024  | 23,549   | (475)    | (2.0)    |
| Reserves /Transfer                | (452)   | (969)    | (518)    | 114.6    |
| Total Budget                      | 315,930 | 305,766  | (10,165) | (3.2)    |
| Additional funding - CT surplus   |         | (495)    | (495)    |          |
| Projected Over/ (Under) spend     | 315,930 | 305,271  | (10,660) | (3.4)    |