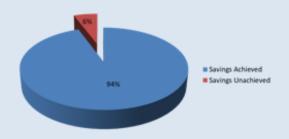

Revenue Savings Achieved and Unachieved (December 2021/22)

#### 2021/22 REVENUE SAVINGS ACHIEVED AND UNACHIEVED