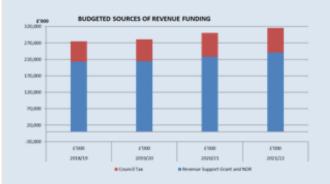

## **Budgeted Sources of Funding**

| Total Revenue Funding         | 2018/19<br>£'000 | 2019/20<br>£'000 | 2020/21<br>£'000 | 2021/22<br>£'000 |
|-------------------------------|------------------|------------------|------------------|------------------|
| Revenue Support Grant and NDR | 212,790          | 214,343          | 228,077          | 240,796          |
| Council Tax                   | 61,806           | 66,268           | 72,193           | 75,134           |

## **Budgeted Revenue Funding Split**