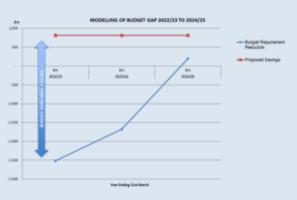

#### MTFP Scenario

|                              | 2022/23<br>£m | 2023/24<br>£m | 2024/25<br>£m |
|------------------------------|---------------|---------------|---------------|
| Financial Pressures          | 25,028        | 38,419        | 50,253        |
| Technical adjustments        |               |               |               |
| Financial Pressures          | 25,028        | 38,419        | 50,253        |
| Funding reductions           | - 27,545      | - 40,099      | - 50,056      |
| Budget Requirement Reduction | - 2,517       | - 1,680       | 197           |
| Reserve transfers            | - 563         |               |               |
| Proposed Savings             | 812           | 812           | 812           |
| Shortfall to requirement     | - 3,892       | - 2,492       | - 615         |

## Modelling of Budget Gap 2022/23 to 2024/25